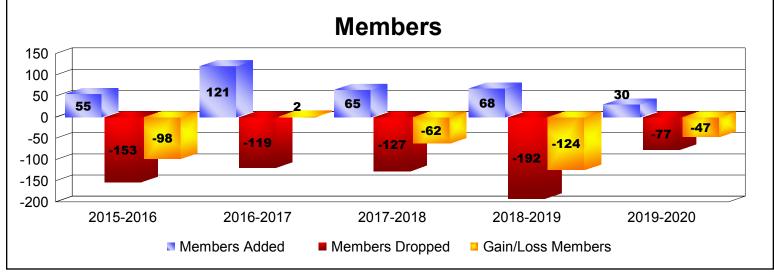

District 9 NC

As of December 2019 Cumulative

| Year      | New<br>Clubs | Dropped<br>Clubs | Gain/<br>Loss<br>Clubs | New<br>Members | Charter<br>Members | Reinstate<br>Members | Transfer<br>Members | Total<br>Member<br>Added | Total<br>Members<br>Dropped | Gain/<br>Loss<br>Members |
|-----------|--------------|------------------|------------------------|----------------|--------------------|----------------------|---------------------|--------------------------|-----------------------------|--------------------------|
| 2015-2016 | 0            | -3               | -3                     | 49             | 1                  | 1                    | 4                   | 55                       | -153                        | -98                      |
| 2016-2017 | 0            | -1               | -1                     | 114            | 0                  | 0                    | 7                   | 121                      | -119                        | 2                        |
| 2017-2018 | 0            | -1               | -1                     | 60             | 0                  | 1                    | 4                   | 65                       | -127                        | -62                      |
| 2018-2019 | 0            | -5               | -5                     | 48             | 1                  | 2                    | 17                  | 68                       | -192                        | -124                     |
| 2019-2020 | 0            | -1               | -1                     | 29             | 0                  | 0                    | 1                   | 30                       | -77                         | -47                      |
| Average   | 0            | -2               | -2                     | 60             | 0                  | 1                    | 7                   | 68                       | -134                        | -66                      |