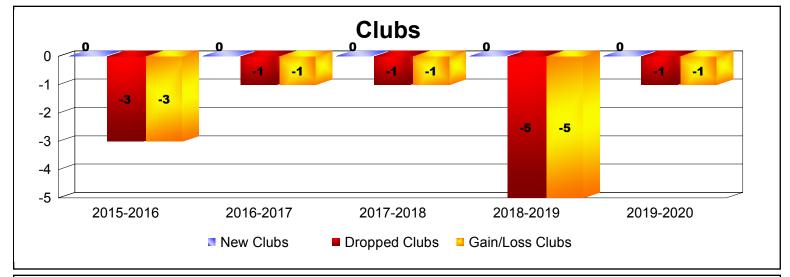

District 9 NC

As of December 2019 Cumulative

| Year      | New<br>Clubs | Dropped<br>Clubs | Gain/<br>Loss<br>Clubs | New<br>Members | Charter<br>Members | Reinstate<br>Members | Transfer<br>Members | Total<br>Member<br>Added | Total<br>Members<br>Dropped | Gain/<br>Loss<br>Members |
|-----------|--------------|------------------|------------------------|----------------|--------------------|----------------------|---------------------|--------------------------|-----------------------------|--------------------------|
| 2015-2016 | 0            | -3               | -3                     | 49             | 1                  | 1                    | 4                   | 55                       | -153                        | -98                      |
| 2016-2017 | 0            | -1               | -1                     | 114            | 0                  | 0                    | 7                   | 121                      | -119                        | 2                        |
| 2017-2018 | 0            | -1               | -1                     | 60             | 0                  | 1                    | 4                   | 65                       | -127                        | -62                      |
| 2018-2019 | 0            | -5               | -5                     | 48             | 1                  | 2                    | 17                  | 68                       | -192                        | -124                     |
| 2019-2020 | 0            | -1               | -1                     | 29             | 0                  | 0                    | 1                   | 30                       | -77                         | -47                      |
| Average   | 0            | -2               | -2                     | 60             | 0                  | 1                    | 7                   | 68                       | -134                        | -66                      |